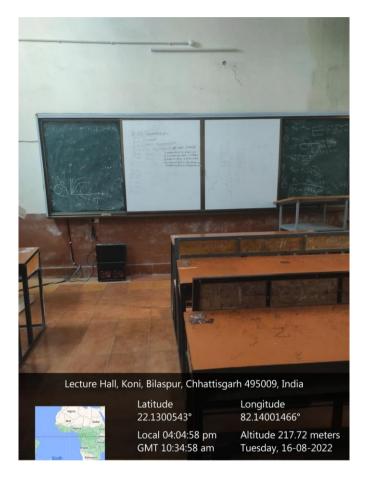

## **ICT Enabled Class Rooms: 202**

Department : Civil Engineering

Class Room Number S 202, B-Tech 2<sup>nd</sup> Year of Department of Civil Engineering

गुरू घासीदास विश्वविद्यालय (केंद्रीय विश्वविद्याल अधिनियम 2009 ह. 25 के अंतर्गत स्वापित केंद्रीय विश्वविद्यालय) कोनी, बिलासपुर - 495009 (छ.ग.)